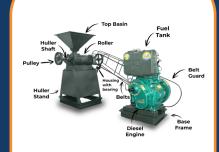

## ELECTRIC MAIZE HULLER

Includes 15HP Electric motor & starter unit
Production: Over 350/500 kg's per hour.

Free installation. Free operational training.

#### DIESEL MAIZE HULLER

Includes 15HP Diesel water cooled engine Production: Over 350/500 kg's per hour.

Free installation. Free operational training.