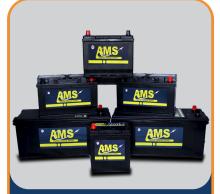

#### BATTERIES

No. 14003

Power up your vehicles with our dependable battery range, including NS40, N40, N50, N70, N100, N150, DIN66, DIN88, and various other models in stock. From small trucks to heavy-duty vehicles, our batteries ensure reliable starting power and uninterrupted operation for your fleet.

#### **BATTERIES**

Power your vehicle with confidence. Available in various sizes and models.