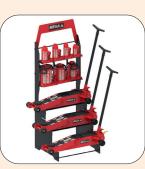

### JACKS (BOTTLE, SPIRAL & TROLLEY)

Our range provides safe and reliable lifting solutions Built to withstand heavy loads.