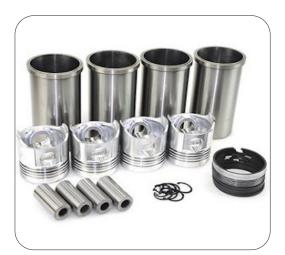

#### **LINER KITS**

Restore engine performance with our comprehensive liner kits, including high-quality sleeves and seals designed to maintain optimal cylinder compression and prevent fluid leakage.

#### **PISTONS**

Available in various sizes and configurations to meet your engine's requirements.