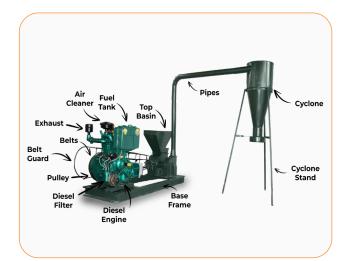

#### **DIESEL MAIZE MILL**

#### No. 10000

#### What's Included:

1 x Maize Mill with 26 Beaters, 1 x 28hp Diesel water cooled engine, 2 x Mill-motor belts, 1 x Belt guard, 2 x Pulleys, Tools, 1 x Heavy duty cyclone with connecting pipes, 1 x Base frame, Fastening bolts & nuts, 1 x Maize sieve.

Production Capacity: Over 600/800 kg's per hour.