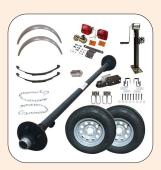

#### **TRAILER PARTS**

Couplers, lights, wheel studs, twist lock, slac adjuster, half shaft, drum, hanger & more