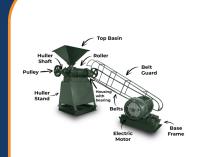

#### **MAIZE/RICE MILLING MACHINERY**

Agason has been a key manufacturer & supplier in this field since 1964 and still growing strong nationwide.

## ELECTRIC MAIZE HULLER

Includes 15HP Electric motor & starter unit
Production: Over 350/500 kg's per hour.

Free installation. Free operational training.

#### DIESEL MAIZE HULLER

Includes 15HP Diesel water cooled engine Production: Over 350/500 kg's per hour.

Free installation. Free operational training.