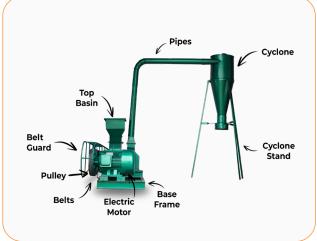

#### **ELECTRIC MAIZE MILL**

#### No. 10001

#### What's Included:

1 x Maize Mill with 26 Beaters, 1 x 25hp Electric motor & starter unit, 3 x Mill-motor belts, 1 x Belt guard, 2 x Pulleys, 1 x Heavy duty cyclone with connecting pipes, 1 x Base frame, Fastening bolts & nuts, 1 x Maize sieve.

Production Capacity: Over 600/800 kg's per hour.