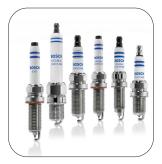

#### **SPARK PLUGS**

Ranging from small to big, iridium and double iridium available too.